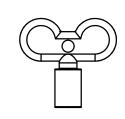

HYDRANT LENGTH

PROVIDED KEY OPERATES COVER LATCH AND HYDRANT

| -52 | BRASS BOX                     |
|-----|-------------------------------|
| -91 | 1" HOSE PIPE THREADED OUTLET  |
| -97 | 1/8" TAPPED DRAIN HOLE IN BOX |