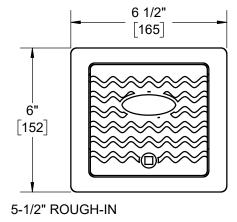

**HYDRANTS** 

YARD TYPE, NON-FREEZE WITH BOX

**SERIES** 

71600

ASSE 1052 APPROVED DOUBLE BACKFLOW PREVENTER AND VACUUM BREAKER

5-3/4" ROUGH-IN

THREADED LOCK LATCH

2 1/2" [64]

HYDRANT LENGTH

PROVIDED KEY OPERATES COVER LATCH AND HYDRANT

| -52 | BRASS BOX                     |
|-----|-------------------------------|
| -91 | 1" HOSE PIPE THREADED OUTLET  |
| -97 | 1/8" TAPPED DRAIN HOLE IN BOX |

1/8" NPT DRAIN HOLE

|  | TYPE    | DEPTH |
|--|---------|-------|
|  | 71600-2 | 2'    |
|  | 71600-3 | 3'    |
|  | 71600-4 | 4'    |
|  | 71600-5 | 5'    |

DATE OF LAST CHANGE: 04/16/24 BT

DIMENSIONS ARE SUBJECT TO MANUFACTURERS TOLERANCES AND CHANGE WITHOUT NOTICE. WE CAN ASSUME NO RESPONSIBILITY FOR USE OF SUPERSEDED OR VOID DATA.