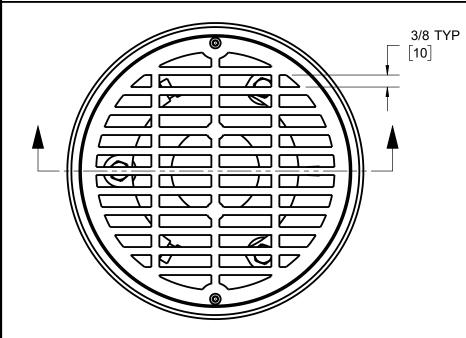

GRATE FREE AREA: 23 SQ. IN. MEETS ADA REQUIREMENTS.

**FLOOR DRAIN** 

PVC, 9" ROUND

**SERIES** 

FD-370