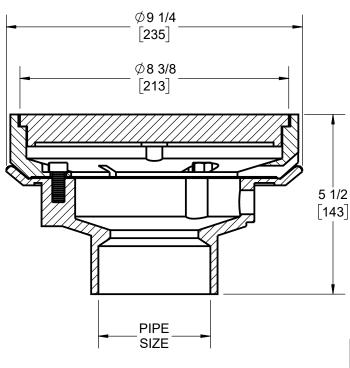

JOSAM FD-370 SERIES PVC FLOOR DRAIN, TWO-PIECE BODY WITH DOUBLE DRAINAGE FLANGE, WEJLOC NON-PUNCTURING CLAMP COLLAR WITH WEEPHOLES, 9" ROUND PVC GRATE AND SOLVENT WELD BOTTOM OUTLET FOR SCHEDULE 40 PVC PIPE.

## **OPTIONS:**

| 2"  | PIPE SIZE - FD-372                    |
|-----|---------------------------------------|
| 3"  | PIPE SIZE - FD-373                    |
| 4"  | PIPE SIZE - FD-374                    |
|     |                                       |
| -HG | HALF GRATE                            |
| -B  | BUCKET                                |
| -49 | 3/4" PRIMER TAP                       |
| -50 | 1/2" PRIMER TAP                       |
|     | · · · · · · · · · · · · · · · · · · · |