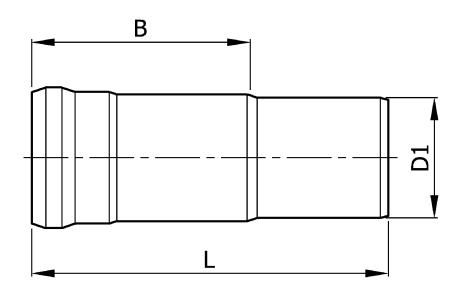

JOSAM PUSH-FIT™ TYPE 316L STAINLESS STEEL FITTING, LONG EXPANSION SOCKET WITH GASKETED SOCKET ON ONE END.

SS FITTING

**PUSH-FIT** LONG EXPANSION SOCKET

**SERIES** 

JF

| PART NO. | NOM.<br>PIPE SIZE | D1<br>(PIPE O.D.) | В            | L             |
|----------|-------------------|-------------------|--------------|---------------|
| JF-6570  | 1-1/2"            | 1.7<br>[42]       | 2.8<br>[70]  | 4.7<br>[120]  |
| JF-6572  | 2"                | 2.1<br>[53]       | 3.7<br>[95]  | 6.1<br>[155]  |
| JF-6574  | 3"                | 2.9<br>[73]       | 5.5<br>[140] | 8.1<br>[205]  |
| JF-6576  | 4"                | 4.0<br>[102]      | 5.9<br>[150] | 9.4<br>[240]  |
| JF-6580  | 6"                | 6.3<br>[159]      | 6.7<br>[170] | 11.2<br>[285] |
| JF-6582  | 8"                | 8.6<br>[219]      | 9.8<br>[250] | 15.7<br>[400] |