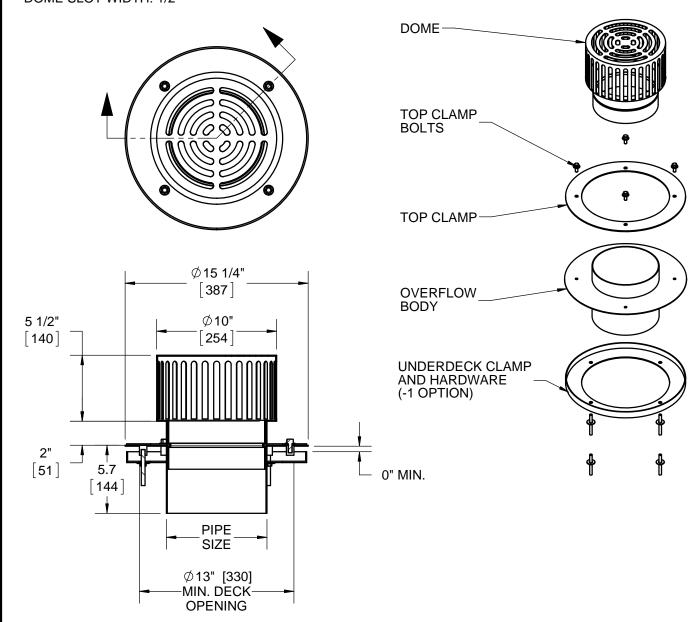

## **SPECIFICATION:**

JOSAM SERIES 21500-16-SS STAINLESS STEEL (TYPE 304) OVERFLOW ROOF DRAIN WITH NO-HUB BOTTOM OUTLET.

## **ROOF DRAIN**

STAINLESS STEEL, OVERFLOW

SERIES 21500-16-SS

## **OPTIONS:**

| PIPE<br>SIZE |
|--------------|
| 2"           |
| 3"           |
| 4"           |
| 6"           |
| 8"           |

| -1   | UNDERDECK CLAMP                       |
|------|---------------------------------------|
| -2   | DRAIN RECEIVER                        |
| -VP  | SECURED DOME                          |
| -BW  | BUTT-WELD OUTLET (SPEC. 5S, 10S, 40S) |
| -PF  | OUTLET FOR JOSAM PUSH-FIT SYSTEM      |
| -316 | TYPE 316L MATERIAL                    |
|      | -2<br>-VP<br>-BW<br>-PF               |