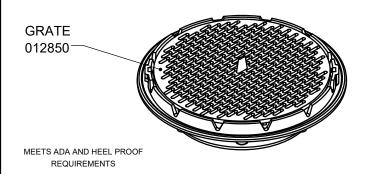

## JOSAM 21500-FG2 (WAS -Q244)

COATED CAST IRON PLAZA DRAIN WITH ROUND TOP, LIGHT DUTY LOOSE SET GRATE, WEJLOC CLAMP RING, LARGE SUMP BODY AND BOTTOM OUTLET.