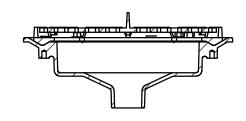

## JOSAM 21500-FG2 (WAS -Q244)

COATED CAST IRON PLAZA DRAIN WITH ROUND TOP, LIGHT DUTY LOOSE SET GRATE, WEJLOC CLAMP RING, LARGE SUMP BODY AND BOTTOM OUTLET.