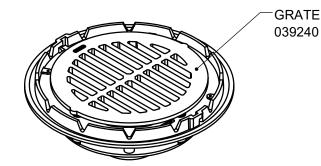

#### **JOSAM 21500-FG**

COATED CAST IRON DRAIN, FLAT GRATE, WEJLOC NON-PUNCTURING CLAMP RING WITH INTEGRAL GRAVEL STOP, LARGE SUMP WITH WIDE ROOF FLANGE AND BOTTOM OUTLET.