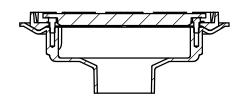

#### **JOSAM 21500-FG**

COATED CAST IRON DRAIN, FLAT GRATE, WEJLOC NON-PUNCTURING CLAMP RING WITH INTEGRAL GRAVEL STOP, LARGE SUMP WITH WIDE ROOF FLANGE AND BOTTOM OUTLET.