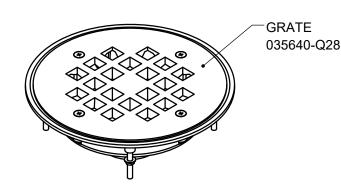

## JOSAM 21500-FG3 (WAS -Q28)

COATED CAST IRON ROOF DRAIN FLAT GRATE WITH INTEGRAL FLASHING CLAMP, LARGE SUMP WITH WIDE ROOF FLANGE AND BOTTOM OUTLET CONNECTION.

DATE OF LAST CHANGE:

**NOTES** 

11/12/20 DIMENSIONS ARE SUBJECT TO MANUFACTURERS TOLERANCES AND CHANGE WITHOUT NOTICE. WE CAN ASSUME NO RESPONSIBILITY FOR USE OF SUPERSEDED OR VOID DATA.