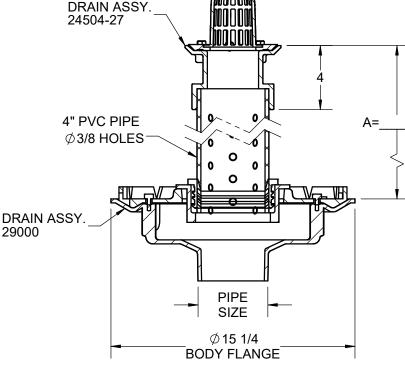

JOSAM SERIES 21500-Q606 COATED CAST IRON LOWER DRAIN AND WEJLOC CLAMP RING. COATED CAST IRON THREADED OUTLET UPPER BODY WITH BRONZE CLAMP RING AND DOME.

ROOF DRAIN PLANTING AREA

SERIES 21500-Q606

| -1  | UNDERDECK CLAMP          |
|-----|--------------------------|
| -2  | DRAIN RECEIVER (24" SQ.) |
| -VP | VANDALPROOF DOME         |
|     |                          |
| -X  | CAULK OUTLET             |
| -Y  | PUSH-ON OUTLET           |
| -T  | THREADED OUTLET          |
| -Z  | NO-HUB OUTLET            |

| <br>         |
|--------------|
| PIPE<br>SIZE |
| 2"           |
| 3"           |
| 4"           |
| 5"           |
| 6"           |
| 8"           |
|              |

DATE OF LAST CHANGE: 10/31/19

DIMENSIONS ARE SUBJECT TO MANUFACTURERS TOLERANCES AND CHANGE WITHOUT NOTICE. WE CAN ASSUME NO RESPONSIBILITY FOR USE OF SUPERSEDED OR VOID DATA.