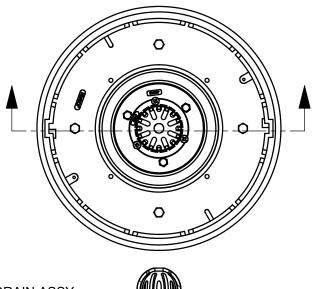

JOSAM SERIES 21500-Q606 COATED CAST IRON LOWER DRAIN AND WEJLOC CLAMP RING. COATED CAST IRON THREADED OUTLET UPPER BODY WITH BRONZE CLAMP RING AND DOME.

ROOF DRAIN PLANTING AREA

SERIES 21500-Q606

| -1  | UNDERDECK CLAMP          |
|-----|--------------------------|
| -2  | DRAIN RECEIVER (24" SQ.) |
| -VP | VANDALPROOF DOME         |
|     |                          |
| -X  | CAULK OUTLET             |
| -Y  | PUSH-ON OUTLET           |
| -T  | THREADED OUTLET          |
| -Z  | NO-HUB OUTLET            |