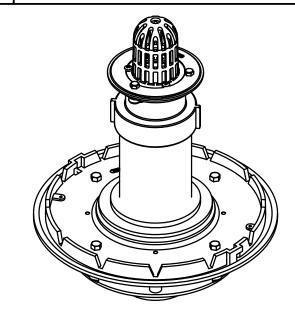

JOSAM SERIES 21500-Q606 COATED CAST IRON LOWER DRAIN AND WEJLOC CLAMP RING. COATED CAST IRON THREADED OUTLET UPPER BODY WITH BRONZE CLAMP RING AND DOME.

ROOF DRAIN PLANTING AREA

SERIES 21500-Q606

| -1  | UNDERDECK CLAMP          |
|-----|--------------------------|
| -2  | DRAIN RECEIVER (24" SQ.) |
| -VP | VANDALPROOF DOME         |
|     |                          |
| -X  | CAULK OUTLET             |
| -Y  | PUSH-ON OUTLET           |
| -T  | THREADED OUTLET          |
| -Z  | NO-HUB OUTLET            |