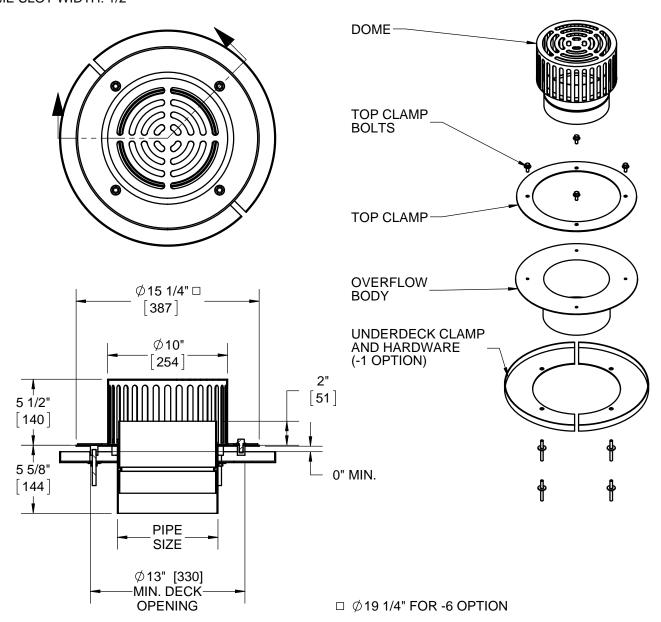

## **ROOF DRAIN**

STAINLESS STEEL, OVERFLOW

SERIES 21500-SS-16

DOME FREE AREA: 103 SQ. IN. DOME SLOT WIDTH: 1/2"

## **OPTIONS:**

| PIPE<br>SIZE |  |
|--------------|--|
| 2"           |  |
| 3"           |  |
| 4"           |  |
| 6"           |  |
| 8"           |  |

| -1   | UNDERDECK CLAMP                       |
|------|---------------------------------------|
| -2   | DRAIN RECEIVER                        |
| -6   | WIDE FLANGE                           |
| -VP  | SECURED DOME                          |
| -BW  | BUTT-WELD OUTLET (SPEC. 5S, 10S, 40S) |
| -PF  | OUTLET FOR JOSAM PUSH-FIT SYSTEM      |
| -316 | TYPE 316L MATERIAL                    |