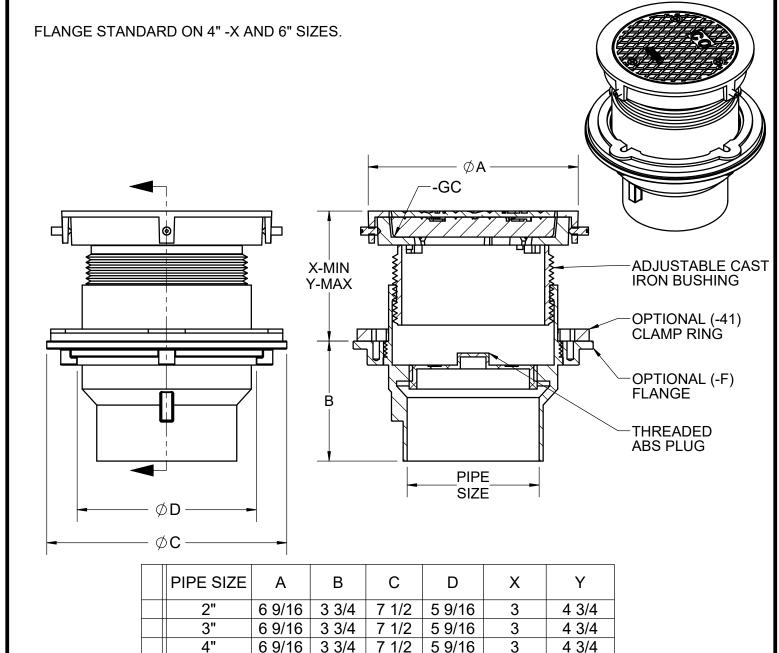

JOSAM 55000-1-SD SERIES COATED CAST IRON KLEENATRON® II LEVELEZE® FLOOR CLEANOUT, INTERNAL ABS CLEANOUT PLUG, ADJUSTABLE CAST IRON HOUSING WITH SPECIAL-DUTY SCORIATED SECURED ROUND LAMINATED SATIN NIKALOY COVER.

## CLEANOUT

ROUND NIKALOY LAMINATE TOP

SERIES **55000-1-SD** 

| Х | -1-SD | SPECIAL-DUTY SATIN FINISH NIKALOY TOP |
|---|-------|---------------------------------------|
|   | -14   | CARPET CLEANOUT MARKER                |
|   | -VP   | SECURED COVER, VANDAL-PROOF SCREWS    |
|   | -22   | TAPER THREAD BRONZE PLUG              |
|   | -31   | GALVANIZED CAST IRON PARTS            |
|   | -41   | CLAMP RING AND FLANGE                 |
|   | -GC   | GASKETED COVER                        |

4" -X

5" -Z

6" -Z

8 3/16

6 9/16

8 3/16

4 1/4

3 3/4

4 1/4

9 3/16

7 1/2

9 3/16

5 9/16

2 7/8

3

2 7/8

| -F   | FLANGE ONLY                                   |  |
|------|-----------------------------------------------|--|
| -WF  | WIDE FLANGE                                   |  |
| -CFC | CARPET CLEANOUT FLANGE COVER                  |  |
| -DBC | DEBRIS COVER                                  |  |
| -X   | INSIDE CAULK OUTLET                           |  |
| -Y   | HUB OUTLET W/GASKET (2", 3", & 4" SIZES ONLY) |  |
| -Z   | NO-HUB OUTLET                                 |  |

4 13/16

4 3/4

4 13/16

DATE OF LAST CHANGE: 05/23/19

DIMENSIONS ARE SUBJECT TO MANUFACTURERS TOLERANCES AND CHANGE WITHOUT NOTICE. WE CAN ASSUME NO RESPONSIBILITY FOR USE OF SUPERSEDED OR VOID DATA.

NOTES