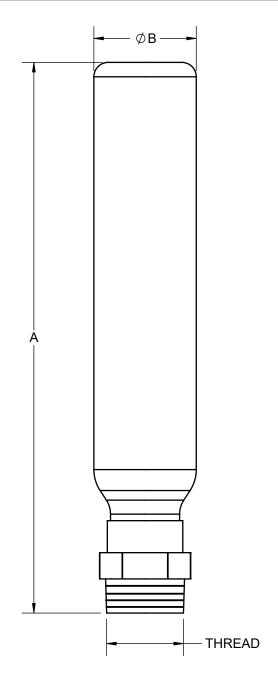

## NOTES:

- 1. CONFORMS TO ASSE 1010 COMPLIES WITH LEAD FREE REQUIREMENTS
- 2. PISTON LUBRICATED WITH DOW-CORNING FDA APPROVED 111 SILICONE COMPOUND
- 3. NO ACCESS PANEL REQUIRED (CONSULT LOCAL CODE)

| MODEL | FIXTURE<br>UNITS | THREAD | Α      | В     |
|-------|------------------|--------|--------|-------|
| SA-A  | 1 - 11           | 1/2"   | 6-3/8  | 7/8   |
| SA-B  | 12 - 32          | 3/4"   | 7-3/8  | 7/8   |
| SA-C  | 33 - 60          | 1"     | 9-1/4  | 1-1/8 |
| SA-D  | 61 - 113         | 1"     | 9-1/4  | 1-3/4 |
| SA-E  | 114 - 154        | 1"     | 12-3/8 | 2-1/8 |
| SA-F  | 155 - 330        | 1"     | 15     | 2-1/8 |