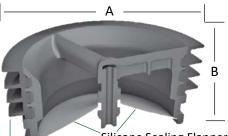

## TRAP SEAL INSERT | Waterless Trap Seal for Floor Drains

**APPLICATION** - For use in the outlet connections of floor drain bodies, or the inside of floor drain strainers to seal the opening to prevent odors, sewer gases, and insects from entering up through the floor drain grate. Can be used in either new construction or retro-fit applications where trap primers were never installed or failed.

Silicone Sealing Flapper Silicone gasket flexes .100" to fit diameter

SAVES a significant amount of time, water, costs, and energy.

into the existing floor drain or strainer to keep sewer gases, odors, and bugs out. Visit www.josam.com for more information.