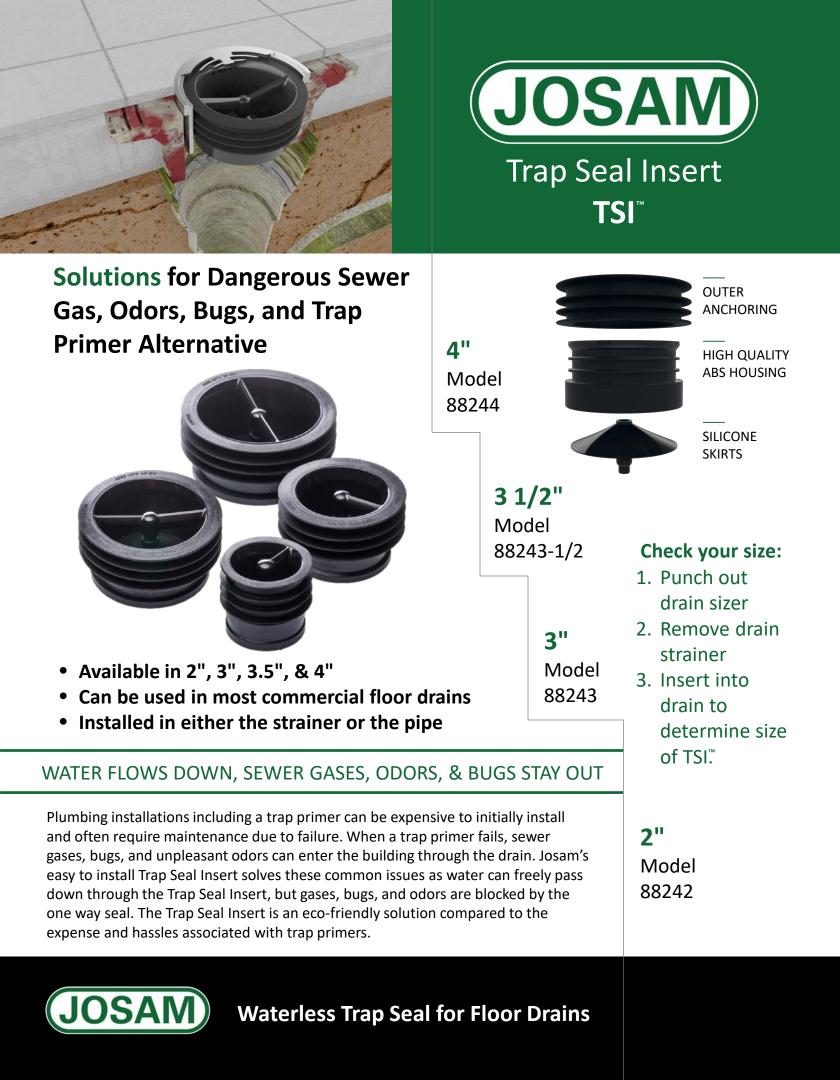

Silicone Sealing Flapper Silicone gasket flexes .100" to fit diameter

SAVES a significant amount of time, water, costs, and energy.

into the existing floor drain or strainer to keep sewer gases, odors, and bugs out. Visit www.josam.com for more information.